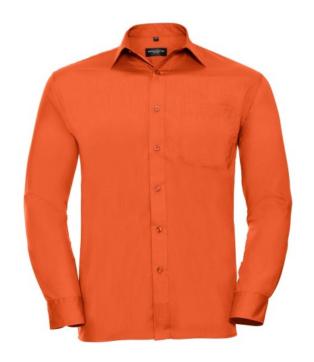

# RUSSELL POLYCOTTON EASY CARE POPLIN MEN'S LONG SLEEVE SHIRT

### **Specification**

RUSSELL men's long sleeve shirt POLYCOTTON EASY CARE POPLIN. Elegant and versatile material. Classic, two buttons on cuff.35% Poplin cotton / 65% polyester, 110/105 g / m2. Laundry at 50 degrees. EASY CARE -dry quickly , easy to iron white XS Orng 18/45/46