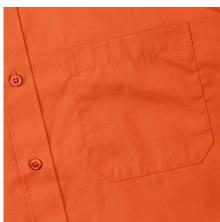

# RUSSELL POLYCOTTON EASY CARE POPLIN MEN'S LONG SLEEVE SHIRT

### **Specification**

RUSSELL men's long sleeve shirt POLYCOTTON EASY CARE POPLIN. Elegant and versatile material. Classic, two buttons on cuff.35% Poplin cotton / 65% polyester, 110/105 g / m2. Laundry at 50 degrees. EASY CARE -dry quickly , easy to iron white XS Orng 18/45/46