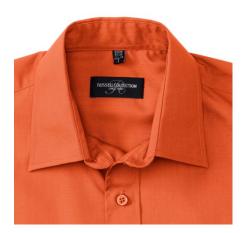

# RUSSELL POLYCOTTON EASY CARE POPLIN MEN'S LONG SLEEVE SHIRT

#### **Basic informations**

Size: 2XL Length: 56 Width: 37 Height: 19 Color: Orange

Size: 2XL

### **Specification**

RUSSELL men's long sleeve shirt POLYCOTTON EASY CARE POPLIN. Elegant and versatile material. Classic, two buttons on cuff.35% Poplin cotton / 65% polyester, 110/105 g / m2. Laundry at 50 degrees. EASY CARE -dry quickly , easy to iron white XS Orng 18/45/46